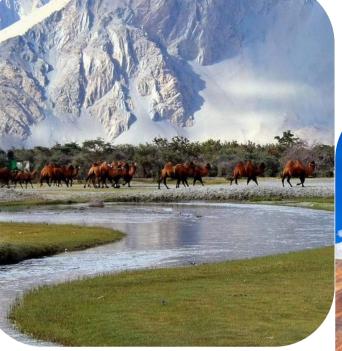

## **Nubra valley**

Nubra Valley is situated in the northeastern part of Ladakh, bordered by the Karakoram Range in the north and the Ladakh Range in the south. It lies at an average altitude of around 3,000 meters (10,000 feet) above sea level.

Unleash your spirit of adventure in the mesmerizing Nubra Valley. Discover the surreal beauty of its sweeping sand dunes and unearthly landscapes. Immerse yourself in the tranquility of ancient monasteries and embark on a camel safari like no other. Nubra Valley beckons the bold to experience its untamed allure. Are you ready to answer its call? Let the adventure begin.