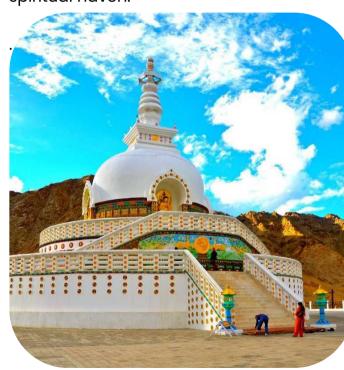

# **Shanti stupa**

Find solace and serenity at Shanti Stupa, Ladakh's sacred haven. Marvel at its ethereal white structure, basking in the golden hues of the sun. Let the panoramic views of Leh captivate your senses as you immerse yourself in the spiritual energy that permeates this holy sanctuary. Discover inner peace and enlightenment amidst the timeless beauty of Shanti Stupa. Embrace tranquility and embark on a soul-nourishing journey in Ladakh's spiritual haven.