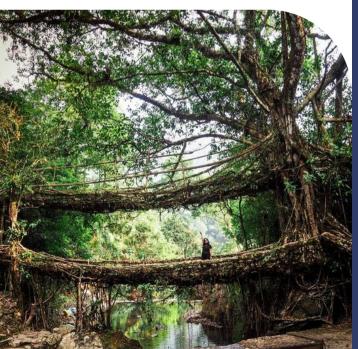

## **Double Decker Root Bridge**

Discover the awe-inspiring marvel of the Double Decker Living Root Bridge in Meghalaya. Be amazed as nature weaves together living roots into a masterpiece of architectural ingenuity. Traverse the layers of these bridges, suspended in time and surrounded by lush greenery. Immerse yourself in the sounds of cascading waterfalls and the gentle rustling of leaves. Let the harmonious blend of nature and human creativity inspire you to explore the uncharted realms of Meghalaya. The Double Decker Living Root Bridge awaits, ready to transport you to a world where wonder knows no bounds.