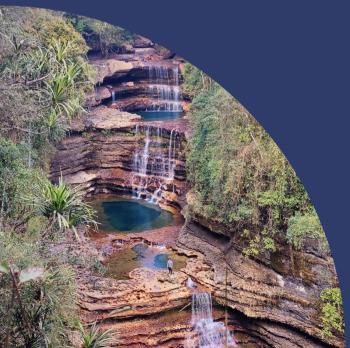

### Wei sawdong fall

Embark on a breathtaking journey to Wei Sawdong Fall, a hidden gem nestled in the heart of Meghalaya. Immerse yourself in the cascading beauty of this multi-tiered waterfall, as it gushes down rocky cliffs, creating a mesmerizing spectacle. Feel the mist kiss your skin as you witness the raw power and elegance of nature. Let the allure of Wei Sawdong Fall beckon you to explore its untouched surroundings, where serenity and adventure intertwine. Get ready to be captivated by the majestic beauty that awaits you. Wei Sawdong Fall invites you to immerse yourself in its enchanting embrace and create memories that will last a lifetime.