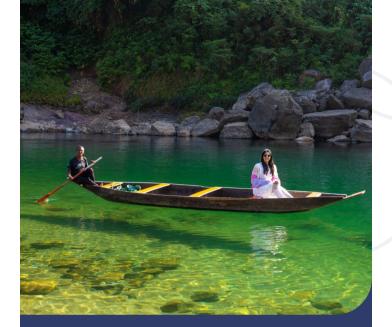

#### **Dawki River**

Experience the ethereal beauty of Dawki River, a hidden gem nestled in Meghalaya's embrace. Marvel at the crystal-clear waters that reveal a world beneath the surface. Cruise on a traditional boat and be enchanted by the mesmerizing hues that dance upon the river. Dive into its depths and witness the surreal beauty of the underwater kingdom. Let the tranquility and allure of Dawki River entice you to embark on a journey that will leave you breathless. Discover a paradise where nature's magic comes alive. Dawki River beckons, inviting you to immerse yourself in its captivating embrace.