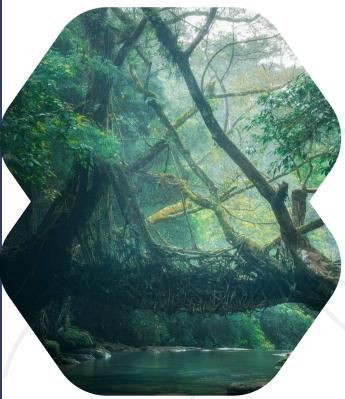

## **Double Decker Root Bridge**

Discover the awe-inspiring marvel of the Double Decker Living Root Bridge in Meghalaya. Be amazed as nature weaves together living roots into a masterpiece of architectural ingenuity. Traverse the layers of these bridges, suspended in time and surrounded by lush greenery. Immerse yourself in the sounds of cascading waterfalls and the gentle rustling of leaves. Let the harmonious blend of nature and human creativity inspire you to explore the uncharted realms of Meghalaya. The Double Decker Living Root Bridge awaits, ready to transport you to a world where wonder knows no bounds.