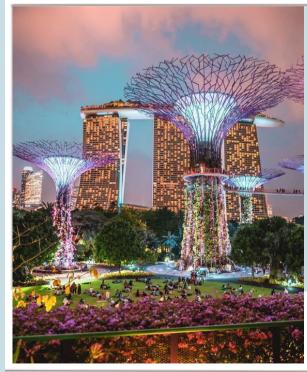

## Gardens by the bay

Gardens by the Bay in Singapore is a captivating nature park that showcases breathtaking horticultural displays and sustainable garden designs. Spanning 101 hectares, the gardens feature iconic Supertrees that stand tall and are illuminated at night, creating a dazzling spectacle. Visitors can explore the Flower Dome and Cloud Forest conservatories, housing a diverse collection of plants and offering immersive experiences in a climate-controlled environment.